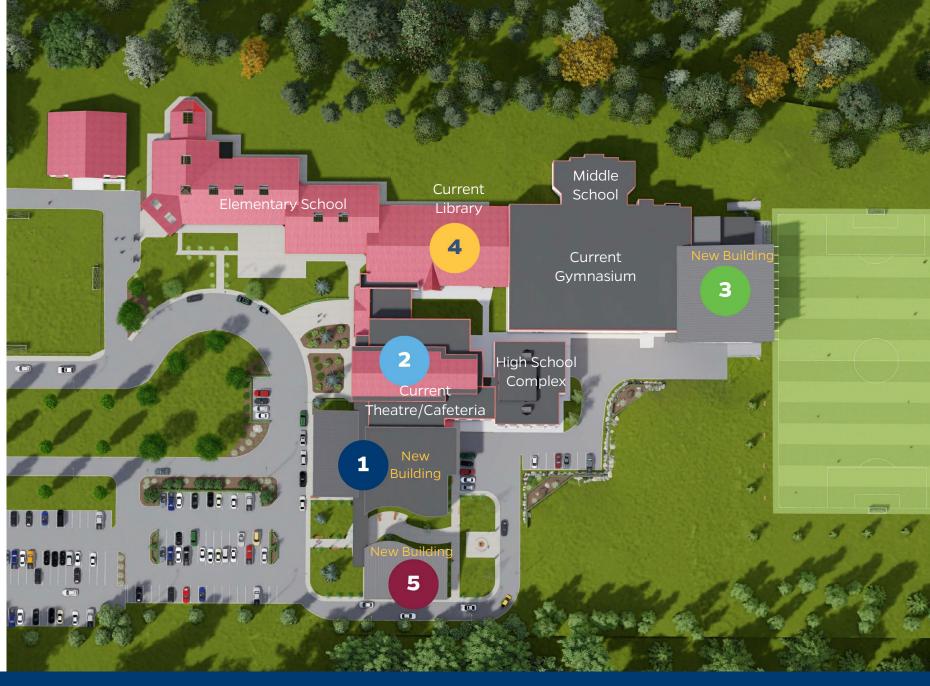

### Campus Master Plan

01

Burke Hall & Admin Centre

02

New Library & Community Centre

03

Athletic & Fitness Centre

04

Renovated Elementary
Music & Arts Centre

05

Fine Arts & Theatre Building

#### Campus Expansion

- Burke Hall & Admin Centre
- New Library & Community Centre
- Athletic & Fitness Centre
- Renovated Elementary
  Music & Arts Centre
- Fine Arts & Theatre Building